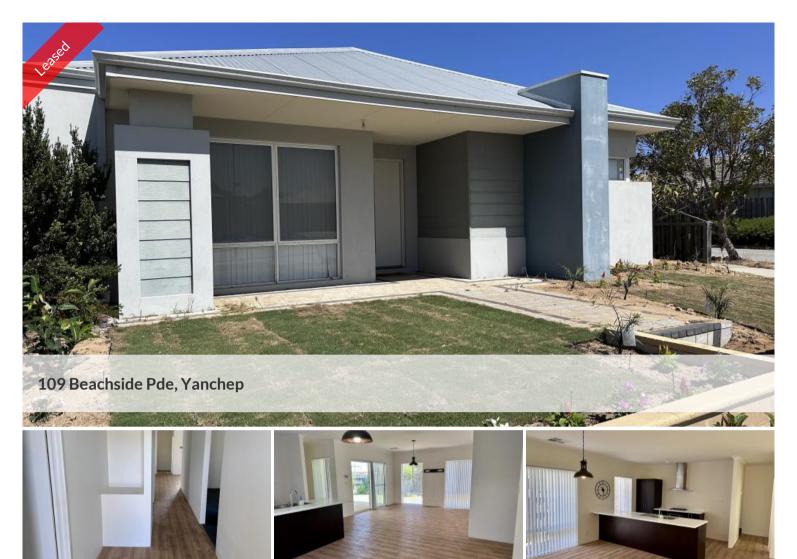

## Popular Beachside Location - Yanchep Capricorn Estate

Great sized 3 x 2 property situated on the Capricorn Estate, Yanchep

Close to the schools, Shopping and glorious Yanchep Coastline

Features of this Spacious property include but are not limited to the following:

- Immaculate newly installed front garden
- Spacious open plan kitchen, dining and family area
- Master Bedroom with walk in robe and Ensuite
- 2 additional double sized bedrooms
- Activity area by minor bedrooms
- Family laundry with ample cupboard, bench space and storage
- Rear Alfresco and good sized easy care gardens to rear
- Shed
- Double Garage with shoppers entrance through Laundry
- Reverse Cycle Air con

△3 △2 △2

LEASED \_ in 3 days - \$595

a week

Property Rental

Туре

Property 353

ID

**Agent Details** 