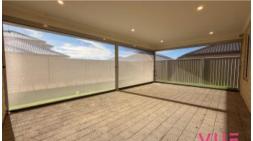

## FEATURES INCLUDE BUT ARE NOT LIMITED TO:

- Master bedroom is king-size with large, walk in robe and ensuite with double vanity and double shower
- Media or second living
- Main kitchen, dining, living that leads out to a large under-roof alfresco/ entertainment area.
- Kitchen has a huge walk-through-pantry, scullery, quality appliances & double fridge recess.
- Bedrooms 2, 3 and 4 are all queen-size with double robes.
- Main bathroom