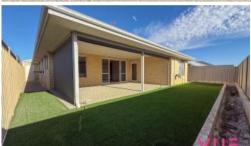

## FEATURES INCLUDE BUT ARE NOT LIMITED TO:

- Master bedroom is king-size with large, walk in robe and ensuite with double vanity and double shower
- Media or second living
- Main kitchen, dining, living that leads out to a large under-roof alfresco/ entertainment area.
- Kitchen has a huge walk-through-pantry, scullery, quality appliances & double fridge recess.
- Bedrooms 2, 3 and 4 are all queen-size with double robes.
- Main bathroom

Jo Johnston - 0450 321 884

Office Details

**VUE** Realty

0450 321 884

- Separate WC
- Great size Laundry
- Reverse cycle AC ducted.
- Quality carpets to bedrooms and media room
- Tiling to wet areas
- Easy-care gardens to front and rear
- Garage with shoppers entrance
- Private Alfresco area