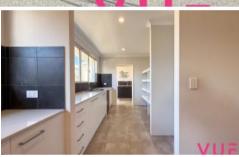

## FEATURES INCLUDE BUT ARE NOT LIMITED TO:

- Master bedroom is king-size with large, walk in robe and ensuite with double vanity and double shower
- Media or second living
- Main kitchen, dining, living that leads out to a large under-roof alfresco/ entertainment area.
- Kitchen has a huge walk-through-pantry, scullery, quality appliances & double fridge recess.
- Bedrooms 2, 3 and 4 are all queen-size with double robes.
- Main bathroom