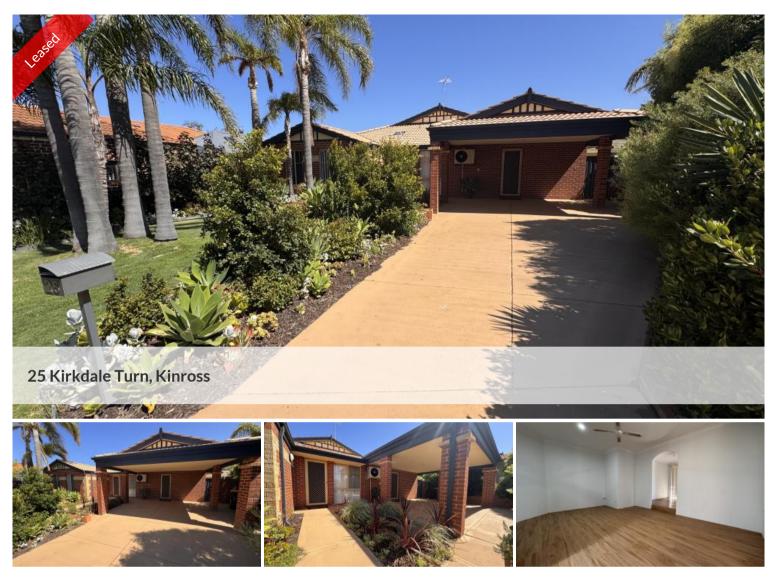

## For Lease: 25 Kirkdale Turn, Kinross – Entertainer's Haven and Gardener's Dream

Welcome to **25 Kirkdale Turn, Kinross**, a charming 4-bedroom, 2-bathroom home offering a flexible layout paired with contemporary comforts. Featuring standout elements like a dedicated bar and **lush**, **exotic gardens**, this property is perfect for families, entertainers, and garden enthusiasts alike.

Features of this fantastic property include:

- **4 Well-Appointed Bedrooms**: Generously sized, ideal for relaxation with plenty of natural light.
- 2 Quality Bathrooms: Thoughtfully designed for convenience and style.
- Open-Plan Living and Dining Areas: Spacious and versatile, perfect for family gatherings or casual living.
- **Dedicated Bar Area**: A unique highlight, ideal for entertaining or relaxing evenings at home.
- Functional Kitchen: Includes ample storage, modern appliances, and

plenty of counter space for meal prep.

- Air Conditioning Systems: Providing year-round comfort in the main living areas.
- Covered Outdoor Entertainment Area: Perfect for alfresco dining or hosting friends.
- Gardener's Dream Front and Backyard: Lush, vibrant gardens filled with exotic plants create a serene oasis for relaxation and outdoor enjoyment.
- Carport: Convenient and secure parking with easy access to the home.