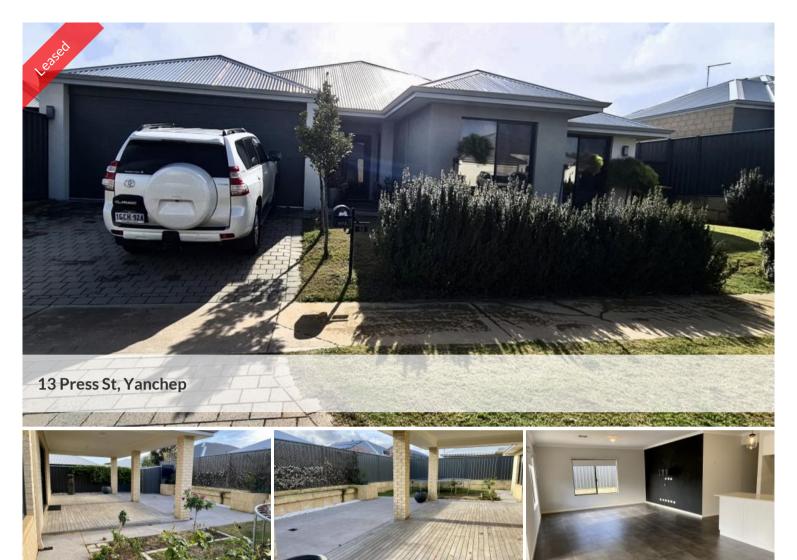

## LEASED - SIMILAR PROPERTIES URGENTLY REQUIRED

Well laid out 4 x 2 with separate theatre and study.

This extremely spacious property in situated on the Gold Course Estate and benefits from.

but is not limited to the Following:

Double Garage with shopper door.

Chefs kitchen with larger sized Oven and cooktop, plumbing for the fridge and dishwasher.

Large Decked alfresco area with feature seating area.

△4 △2 △2

Price \*\*LEASED\*\*