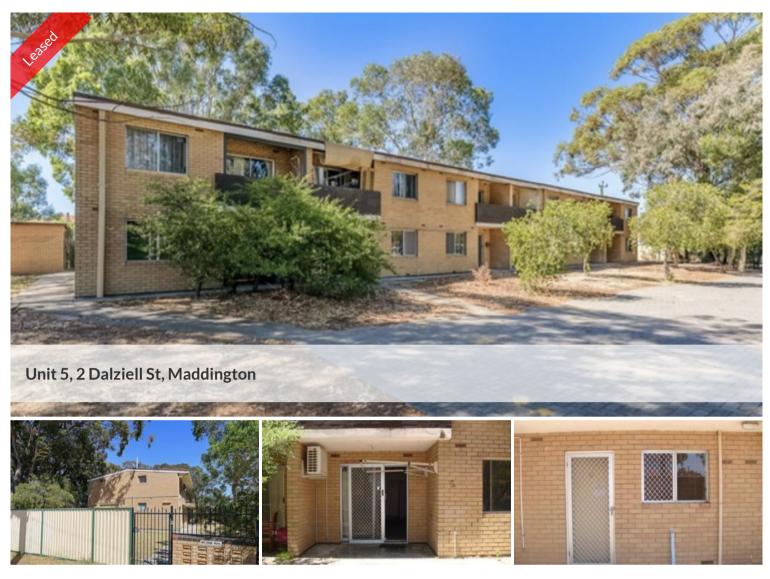

## Freshly renovated Unit - 2 x1

Two bedroom unit situated in a very central location.

It is walking distance to the train station, bus stops right out the front on Albany Hwy, Primary School and the Maddington shopping centre.

It has been freshly painted, new window dressings and new flooring throughout.

Situated on the Ground floor and consists of kitchen, dining & lounge.

2 bedrooms & 1 bathroom.

All enquires - please email pm2@vue-realty.com