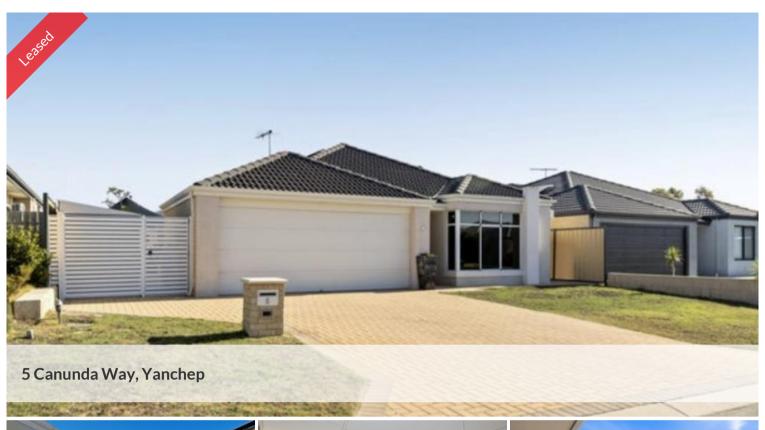

## Sparkling pool - 4 x 2 in popular location

A 4 x 2 Family Home with a sparkling pool!

Situated in a quiet Street - Near Parkland

Features of this property include, but are not limited to the following:

open plan living / dining room / Kitchen

Stylish Chef's Kitchen

Double remote garage with shopper door

△4 △2 ≈2

Leased - in 1 Day - \$750 a

week

Property

Rental