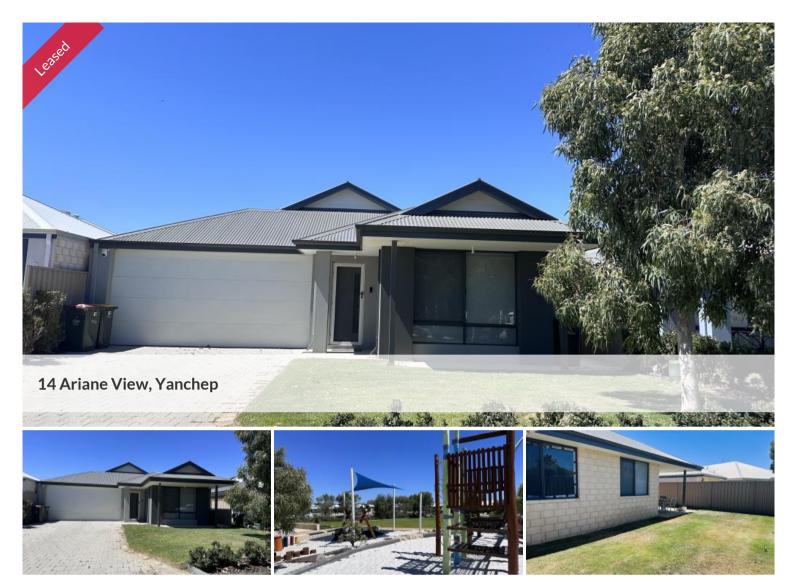

## 4 X 2 - Opposite the Park! Great for the family

A well laid out, immaculately presented property -

Situated in a quiet Street - opposite Children's Playground

Features of this property include, but are not limited to the following:

Easy maintenance gardens to front and rear

Air Con

Separate Theatre room

Master bedroom with walk in robe and ensuite

2 further bedrooms with robes

open plan living / dining room / Kitchen

Stylish Chef's Kitchen with recess area

Double remote garage with shopper door

△ 4 △ 2 ↔ 2

**Price** 

Leased in 3 days - \$650 a

week

**Property** 

Rental

Type