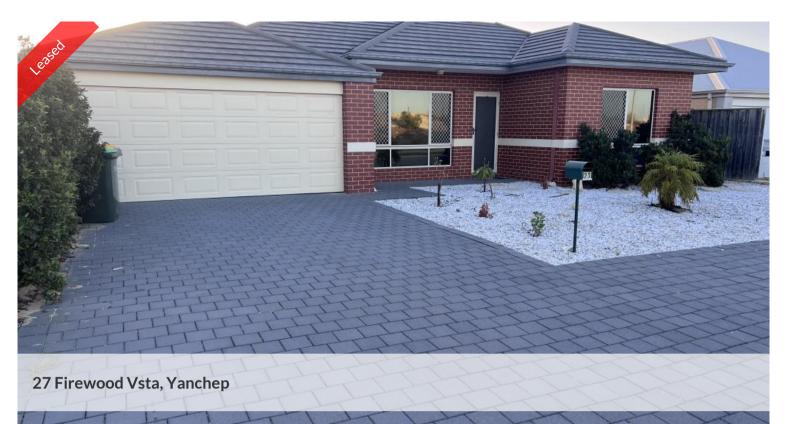

## Super Spacious - Inside and Out - 4 x 2 property

An absolutely HUGE property - Definitely what I would call a family Home!

Situated in a quiet Street - Opposite parkland.

Features of this property include, but are not limited to the following:

- \* Super spacious 4 bedroom, 2 bathroom homes has 2 living areas, massive outdoor entertainment area
- \* Kitchen with masses of bench-space, 1100m2 fridge recess, 60cm gas hob, 60cm under-bench oven and rangehood
- \* Super-sized open-plan kitchen, dining living area leading out to a massive uncovered entertainment area with Ocean glimpses and the most stunning sunsets you can imagine plus a large play area/backyard for the kids!
- \* Lovely sunken theatre room ideal for a cosy movie night!
- \* Master bedroom is king-size with his and hers robes, ensuite with double shower and separate WC.
- \* Bedrooms 2,3 and 4 are all queen-size with built-in-robes.
- \* 8KW reverse cycle split system to main living area, tinted windows and