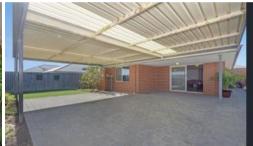

- \* Super spacious 4 bedroom, 2 bathroom homes has 2 living areas, massive outdoor entertainment area
- \* Kitchen with masses of bench-space, 1100m2 fridge recess, 60cm gas hob, 60cm under-bench oven and rangehood
- \* Super-sized open-plan kitchen, dining living area leading out to a massive uncovered entertainment area with Ocean glimpses and the most stunning sunsets you can imagine plus a large play area/backyard for the kids!
- \* Lovely sunken theatre room ideal for a cosy movie night!
- \* Master bedroom is king-size with his and hers robes, ensuite with double shower and separate WC.
- \* Bedrooms 2,3 and 4 are all queen-size with built-in-robes.
- \* 8KW reverse cycle split system to main living area, tinted windows and