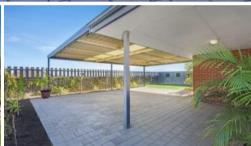

- \* Super spacious 4 bedroom, 2 bathroom homes has 2 living areas, massive outdoor entertainment area
- \* Kitchen with masses of bench-space, 1100m2 fridge recess, 60cm gas hob, 60cm under-bench oven and rangehood
- \* Super-sized open-plan kitchen, dining living area leading out to a massive uncovered entertainment area with Ocean glimpses and the most stunning sunsets you can imagine plus a large play area/backyard for the kids!
- \* Lovely sunken theatre room ideal for a cosy movie night!
- \* Master bedroom is king-size with his and hers robes, ensuite with double shower and separate WC.
- \* Bedrooms 2,3 and 4 are all queen-size with built-in-robes.
- \* 8KW reverse cycle split system to main living area, tinted windows and