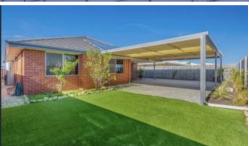

- \* Super spacious 4 bedroom, 2 bathroom homes has 2 living areas, massive outdoor entertainment area
- \* Kitchen with masses of bench-space, 1100m2 fridge recess, 60cm gas hob, 60cm under-bench oven and rangehood
- \* Super-sized open-plan kitchen, dining living area leading out to a massive uncovered entertainment area with Ocean glimpses and the most stunning sunsets you can imagine plus a large play area/backyard for the kids!
- \* Lovely sunken theatre room ideal for a cosy movie night!
- \* Master bedroom is king-size with his and hers robes, ensuite with double shower and separate WC.
- \* Bedrooms 2,3 and 4 are all queen-size with built-in-robes.
- \* 8KW reverse cycle split system to main living area, tinted windows and