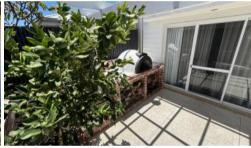

Landscaped rear alfresco area with exposed aggregate floor, feature walls and built in Pizza oven

Fruiting Lime trees

Evaporated air cooling system throughout - ducted

Master bedroom with walk in robe and ensuite