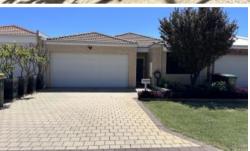

## A stunning 3 x 2 in Popular Pearsall!

An absolute beauty of a property and it is immaculately presented - its even got its own built in Pizza Oven!

Situated in a quiet Street - Opposite parkland.

Features of this property include, but are not limited to the following: