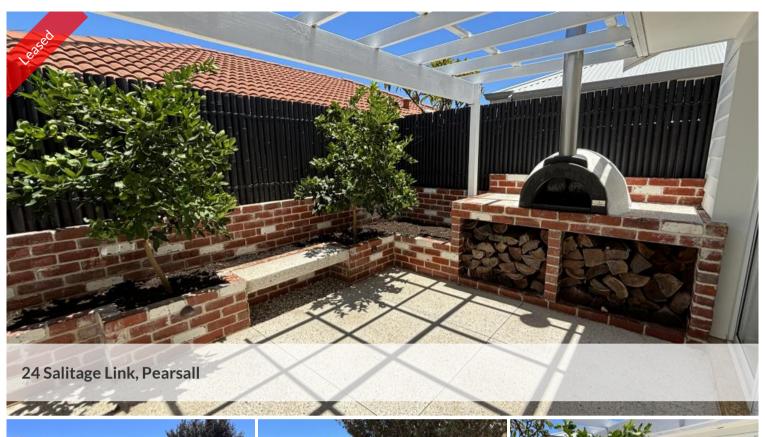

## A stunning 3 x 2 in Popular Pearsall!

An absolute beauty of a property and it is immaculately presented - its even got its own built in Pizza Oven!

Situated in a quiet Street - Opposite parkland.

Features of this property include, but are not limited to the following:

Landscaped rear alfresco area with exposed aggregate floor, feature walls and built in Pizza oven

Fruiting Lime trees

Evaporated air cooling system throughout - ducted

Master bedroom with walk in robe and ensuite