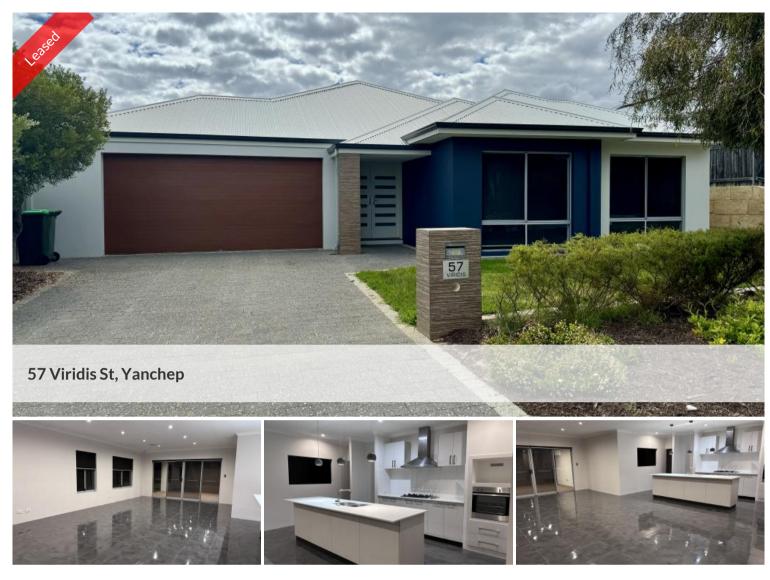

Something a little bit special... Stylish 4 x 2 in great location - WOW factor!

This property is nestled away in a quiet street, just moments away from Viridis Park and Spinifex Park, and only 1.5 km to the amazing Yanchep Lagoon.

Its spacious and offers the WOW factor!

Features of this proeprty include, but are not limited to the following:

Separate theatre / lounge room

Large central activity area for the kids

home office / study

Contemporary, well laid out Kitchen

Open lounge through to the separate dining and alfresco.

Expansive bedrooms feature mirrored built-in robes easily serviced by the family bathroom,

while the master suite is a testament to luxury living with a king size layout, walk-in robe and an ensuite with dual vanities, spa bath and private water closet.

₿4 ₿2 ቈ2

Price\$750 a weekProperty TypeRentalProperty ID230

Agent Details

Jesse Hart - 0460 866 082

Office Details

VUE Realty

0450 321 884

Ducted air throughout - Reverse Cycle

Solar Electricity

rear access to yard through Garage

auto reticulated gardens

This property offers the ultimate beachside lifestyle!