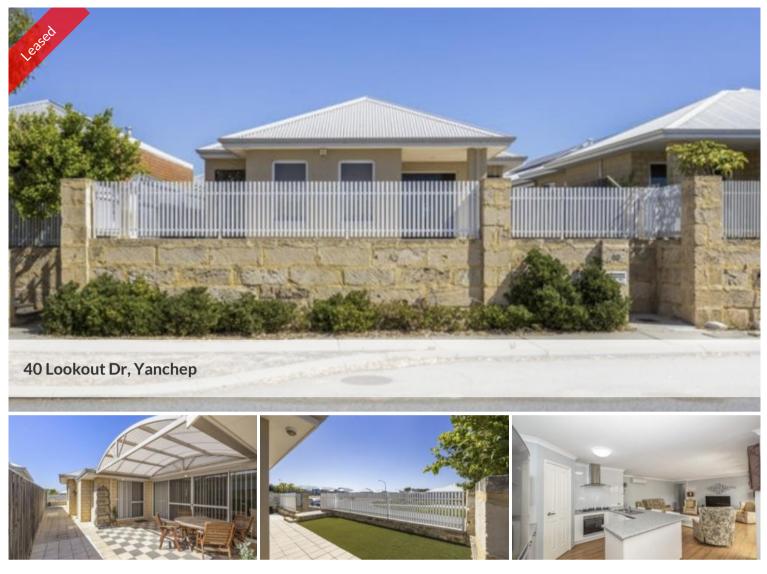

location, Location Location! 3 x 2 on Beachside Capricorn

This Elevated Capricorn Beach House is well situated with a it being just a short stroll to the stunning Yanchep Lagoon.

The main living area looks out onto the fully enclosed, stylish alfresco and entertaining area.

This beautiful home also offers:

- Master bedroom with walk in robe
- Ensuite
- Main bathroom with shower and Bath
- Two further bedrooms, both with built in robes.
- Laundry with storage.
- Double garage to rear with shoppers entrance
- Reverse cycle air conditioning to main living