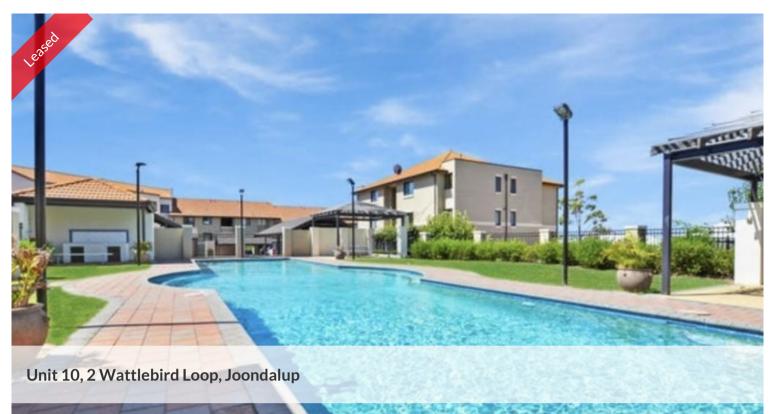

## Apartment living in Popular location

This 2-bedroom Apartment is within walking distance to Neil Hawkins Park and Lakeside Joondalup Shopping Centre, cafes, restaurants, Edith Cowan University and the Joondalup train station.

It is situated in a gated, secure complex with a swimming pool and an outdoor entertainment area with a BBQ.

Features of this apartment include:

- 2 spacious bedrooms
- 2 bathrooms
- Modern chefs galley kitchen
- Dining area
- Living area
- Balcony area
- Store room