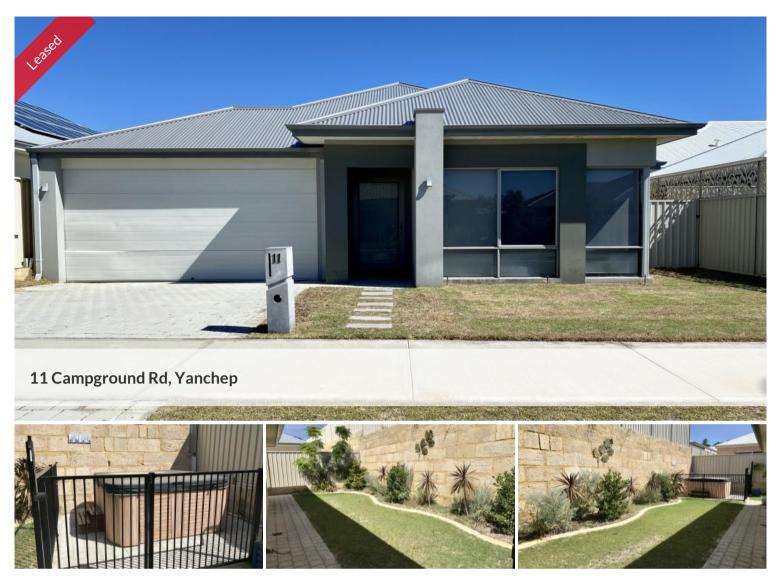

This Property is now LEASED - Similar Properties Urgently Required!

₿4 ₿2 ቈ2

| This spacious 4 x 2 plus theatre and additional study is set in a quiet street, in a | Propert<br>Propert |
|--------------------------------------------------------------------------------------|--------------------|
| great location within the beachside suburb of Capricorn Beach.!                      |                    |
| It benefits from an easy-care low maintenance gardens and its own fully fenced       | Agent l            |
| Spa.                                                                                 | lo lohns           |

Features of the property include but are not limited to:

- King-sized master suite with walk-in robe & Ensuite
- 3 further bedrooms all with built in robes
- Quality window dressings throughout
- Good sized kitchen
- Large family and meals area with sliding door access to the Alfresco area
- Separate theatre room
- Separate study area/ room
- Good sized Rear garden with fully fenced Spa
- Ducted Air con throughout