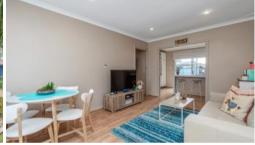

- \* 2 Bedrooms WIR to Master plus a stylish ensuite with huge shower + stone bench top
- \* 2 bathroom updated main bathroom
- \* 2 car parking areas
- \* Spacious lounge room + reverse cycle split air-conditioning
- \* Kitchen stainless steel appliances
- \* Outdoor timber decking + paving + established gardens
- \* Large, stylish Alfresco area
- \* Utilities area washing line + shed