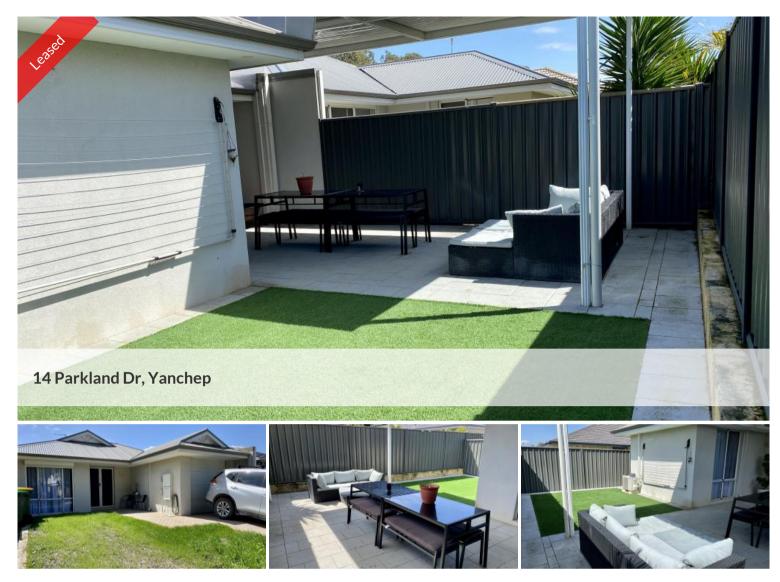

## Golf Estate - 4 x 2 Family home

Family Home - 4 x 2 - The Golf Estate

This lovely 4 x 2 family home is situated just inside the Golf Estate and is within easy access of the Sun City Golf Course, Yanchep National Park, shops & Schools and of course the stunning Yanchep Lagoon.

The Features of this property include, but are not limited to the following:

- \* Open plan area for living and Dining with reverse Cycle Air con
- \* Spacious Master bedroom with robe and Ensuite with reverse cycle Air con
- \* 3 Further , bedrooms all with robes
- \* Remote garage to front with shopper entrance door
- \* Well equipped, bright and modern Kitchen
- \* Easy Maintenance rear garden with large alfresco area
- Enquiries to pm@ vue-realty.com